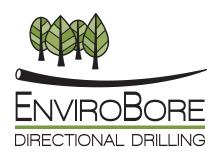

# Rig 40 Key Components & Features

## **American Auger DD440**

- 440,000lbs push/pull
- 80,000ft/lbs Rotary Package
- Twin Power Systems
- Engineered Fluid Course up to 4m3/Pump Rates
- 20' Command Centre
- Full PLC Control for Pumps & Operating Systems with safety alerts and shutdowns
- Integrated walkways
- Circulating Fuel system (Removing the risk of hand filling and chance of spills)
- · Circulating air, water & steam
- Overhead routing of all piping, cables, hoses (eliminating tripping hazards)
- Full LED Interior & Exterior Lights (no additional external lights required)
- · All building equipment with integrated handle rails
- New 6 5/8" FH Drill Pipe

#### Mud Pump 1 & 2

- Twin F800 Tri Plex (capable of 4m3/min pump rates)
- New Detroit Diesel Drivers (850hp each)
- Integrated walkways
- Certified Pop & Bleed lines back to Mud tank
- PLC Control system (Built in safety shutdowns)

#### Mud Tank 1

- Integrated Hydraulic Raise Engineered Roof w/LED lighting
- · Built in pre-fab walls
- 3 Tank- 63m3 Active Mud system + pill tank
- Twin Derrick Hyperpool Shakers

### **Combination Building**

- Twin 275kw Cummins Generators
- 24,000L Fuel Storage and circulating system with safety shutdowns
- Crew Change Room, Tool room, Oil storage, Air systems
- MCC and Electrical Distribution