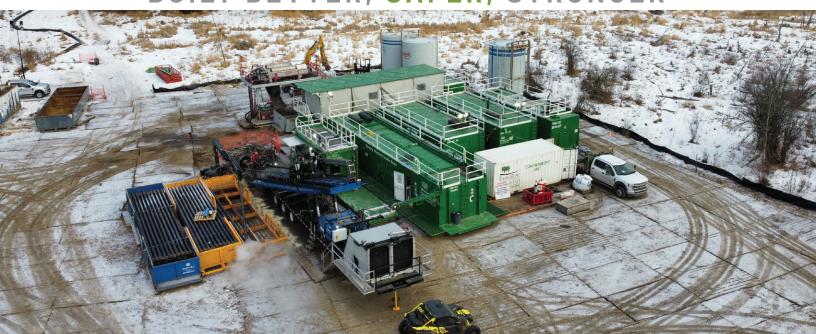

# Rig 40 Key Components & Features

## **American Auger DD440**

- 440,000lbs push/pull
- 80,000ft/lbs Rotary Package
- Twin Power Systems
- Engineered Fluid Course up to 4m3/Pump Rates
- 20' Command Centre
- Full PLC Control for Pumps & Operating Systems with safety alerts and shutdowns
- Integrated walkways
- Circulating Fuel system (Removing the risk of hand filling and chance of spills)
- · Circulating air, water & steam
- Overhead routing of all piping, cables, hoses (eliminating tripping hazards)
- Full LED Interior & Exterior Lights (no additional external lights required)
- · All building equipment with integrated handle rails
- New 6 5/8" FH Drill Pipe

#### Mud Pump 1 & 2

- Twin F800 Tri Plex (capable of 4m3/min pump rates)
- New Detroit Diesel Drivers (850hp each)
- Integrated walkways
- Certified Pop & Bleed lines back to Mud tank
- PLC Control system (Built in safety shutdowns)

#### Mud Tank 1

- Integrated Hydraulic Raise Engineered Roof w/LED lighting
- · Built in pre-fab walls
- 3 Tank- 63m3 Active Mud system + pill tank
- Twin Derrick Hyperpool Shakers

### **Combination Building**

- Twin 275kw Cummins Generators
- 24,000L Fuel Storage and circulating system with safety shutdowns
- Crew Change Room, Tool room, Oil storage, Air systems
- MCC and Electrical Distribution